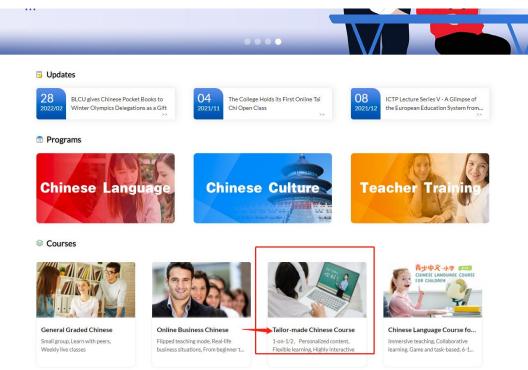

#### Payment Method (credit card)

## 1. click our website

https://www.eblcu.com/

## and sigh up for your own account and login the website



## 2. choose "Tailor-made Chinese Course"



# 3. choose how many classes you want and click the orange "buy" button

| Home > | Courses > Tailor-ma